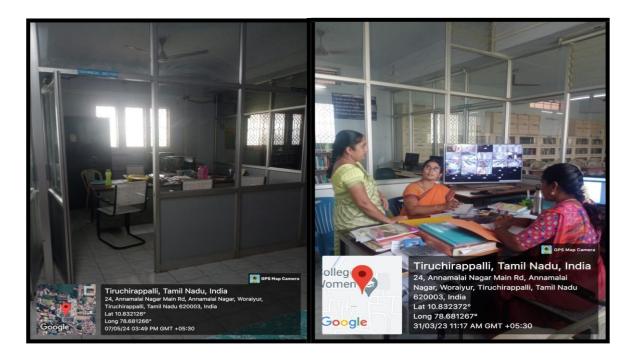

#### **CCTV AND SURVELLIENCE**

NAAC Accreditation III Cycle : A Grade (CGPA 3.41 out of 4) Tiruchirappalli - 620018, Tamil Nadu, India

NAAC - Cycle IV SSR

**CRITERION IV** 