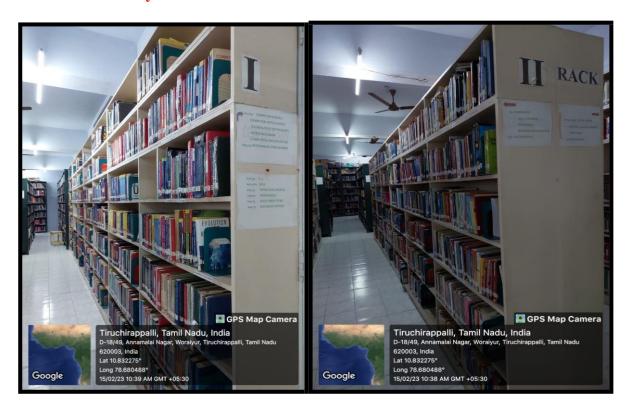

IV**

#### LIBRARY VIRTUAL TOUR



#### **CCTV AND SURVELLIENCE**







NAAC Accreditation III Cycle : A Grade (CGPA 3.41 out of 4) Tiruchirappalli - 620018, Tamil Nadu, India

NAAC - Cycle IV SSR

**CRITERION IV** 

#### LIBRARY VIRTUAL TOUR

#### HIGH TECH BARCODE SCANNER





#### **BARCODE SCANNER**



#### **MULTI FUNCTION PRINTER**



#### STACK ROOM ENTRANCE AND GATE ENTRY

The stack room entrance of a library is be secured with access control measures. Here, the library members can access a vast array of books, journals and other resources essential for academic and research pursuits.

NAAC Accreditation III Cycle : A Grade (CGPA 3.41 out of 4) Tiruchirappalli - 620018, Tamil Nadu, India

NAAC - Cycle IV SSR

**CRITERION IV** 

#### LIBRARY VIRTUAL TOUR



# Racks in the library



# To so of it is the sound of the

# **CAUVERY COLLEGE FOR WOMEN (AUTONOMOUS)**

NAAC Accreditation III Cycle : A Grade (CGPA 3.41 out of 4) Tiruchirappalli - 620018, Tamil Nadu, India

NAAC - Cycle IV SSR

**CRITERION IV** 

#### LIBRARY VIRTUAL TOUR







**CAUVERY COLLEGE FOR WOMEN (AUTONOMOUS)** NAAC Accreditation III Cycle: A Grade (CGPA 3.41 out of 4)

NAAC - Cycle IV SSR

**CRITERION IV** 

#### LIBRARY VIRTUAL TOUR







NAAC Accreditation III Cycle : A Grade (CGPA 3.41 out of 4) Tiruchirappalli - 620018, Tamil Nadu, India

NAAC - Cycle IV SSR

#### **CRITERION IV**

#### LIBRARY VIRTUAL TOUR



#### ARTS AND SCIENCE BOOK RACK





NAAC Accreditation III Cycle : A Grade (CGPA 3.41 out of 4) Tiruchirappalli - 620018, Tamil Nadu, India

NAAC - Cycle IV SSR

#### **CRITERION IV**