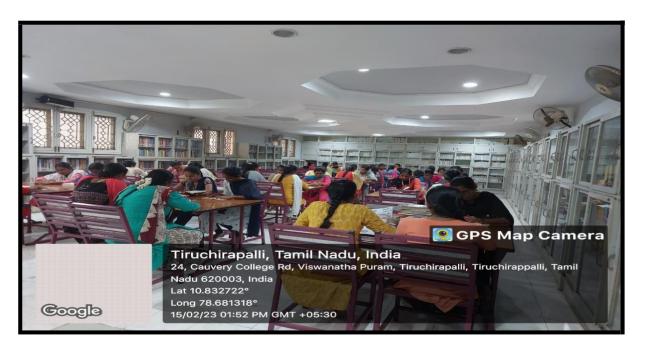

#### PG REFERENCE HALL BACK VOLUME SECTION

The PG Reference Hall Back Volume Section houses archived academic journals, magazines and publications essential for postgraduate research. It contains past issues and volumes, providing historical context and valuable references for scholarly work. Researchers can access these materials for literature reviews, data comparison and in-depth analysis, enhancing the quality and depth of their research projects.