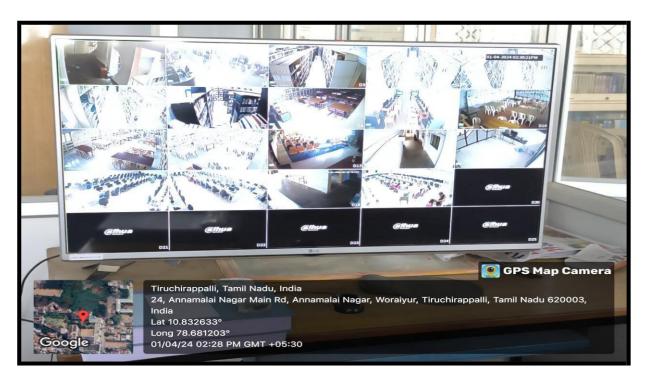

#### **CAMERAS IN THE LIBRARY**

NAAC Accreditation III Cycle : A Grade (CGPA 3.41 out of 4) Tiruchirappalli - 620018, Tamil Nadu, India

NAAC - Cycle IV SSR

**CRITERION IV** 