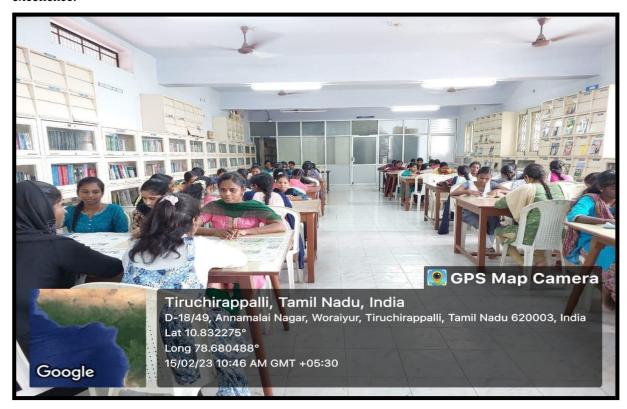

#### UG REFERENCE HALL WITH PERIODICALS

The Undergraduate Reference Hall with periodicals is invaluable for students' research and learning. It offers access to a wide range of periodicals, facilitating in-depth study and current information gathering. The quiet environment and study amenities enhance focus and productivity, making it a vital resource for academic excellence.