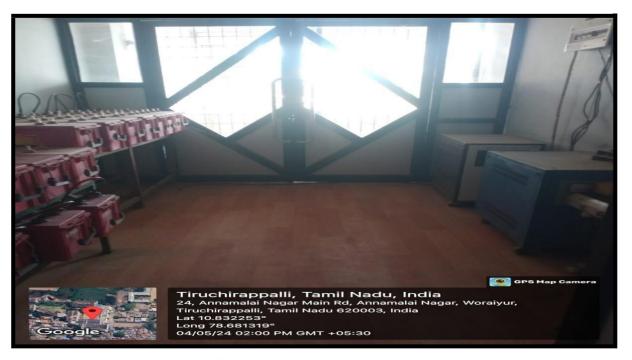

#### **UPS AND BATTERY ROOM**

The UPS and Battery Room is a housing Uninterruptible Power Supply (UPS) systems and backup batteries. These devices ensure continuous power supply to critical library equipment, such as servers, computers and security systems, during electrical outages. This setup safeguards data integrity and maintains operational continuity, enhancing library services reliability.