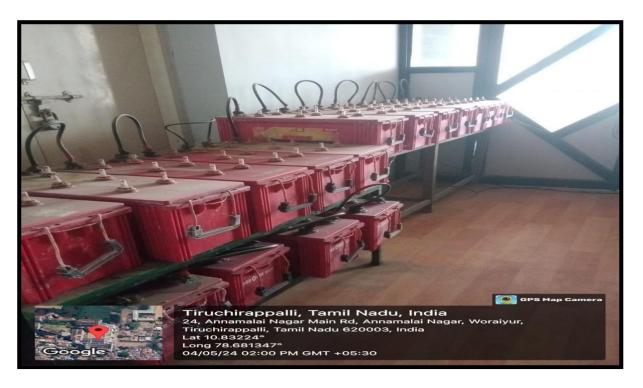

AC Accreditation III Cycle : A Grade (CGPA 3.41 out of 4) Tiruchirappalli - 620018, Tamil Nadu, India

NAAC - Cycle IV SSR

**CRITERION IV** 

#### LIBRARY VIRTUAL TOUR





#### **UPS AND BATTERY ROOM**

The UPS and Battery Room is a housing Uninterruptible Power Supply (UPS) systems and backup batteries. These devices ensure continuous power supply to critical library equipment, such as servers, computers and security systems, during electrical outages. This setup safeguards data integrity and maintains operational continuity, enhancing library services reliability.

boll FP



NAAC Accreditation III Cycle : A Grade (CGPA 3.41 out of 4) Tiruchirappalli - 620018, Tamil Nadu, India

NAAC - Cycle IV SSR

#### **CRITERION IV**

#### LIBRARY VIRTUAL TOUR



#### **LIBRARY BATTERY (16 NOS)**



### **BACK VOLUME ROOM**

The Back Volume Room is a store archived editions of books, journals and periodicals. It houses past issues and volumes not currently in circulation but valuable for historical or reference purposes. Researchers and scholars can access this room to explore older publications, enriching their knowledge and understanding of various subjects.



The sale of the sa

NAAC Accreditation III Cycle : A Grade (CGPA 3.41 out of 4) Tiruchirappalli - 620018, Tamil Nadu, India

NAAC - Cycle IV SSR

**CRITERION IV** 

#### LIBRARY VIRTUAL TOUR



#### **NEWSPAPER HALL**

Newspaper room has newspapers from various local, national and international sources. The library maintains collections of Tamil and English old newspaper editions, papers to be supplied for completion work,