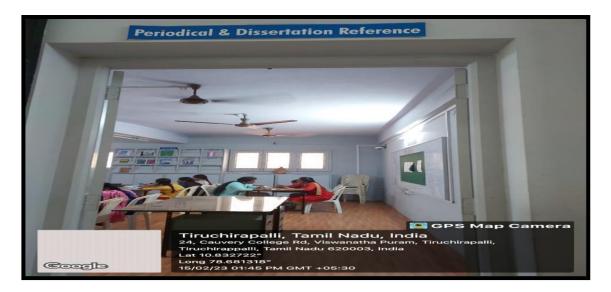

#### UG REFERENCE HALL WITH PERIODICALS

The Undergraduate Reference Hall with periodicals is invaluable for students' research and learning. It offers access to a wide range of periodicals, facilitating in-depth study and current information gathering. The quiet environment and study amenities enhance focus and productivity, making it a vital resource for academic excellence.

#### LIBRARY VIRTUAL TOUR

UG reference hall provides access to academic journals, magazines and periodicals essential for comprehensive study. The quiet and conducive environment fosters focused learning and scholarly exploration. Equipped with study amenities, it supports students in achieving academic excellence.