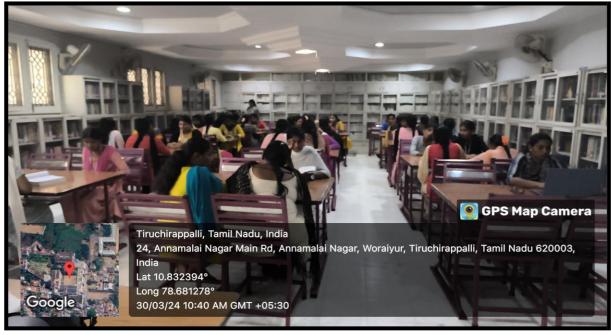

#### UG REFERENCE HALL WITH PERIODICALS

The Undergraduate Reference Hall with periodicals is invaluable for students' research and learning. It offers access to a wide range of periodicals, facilitating in-depth study and current information gathering. The quiet environment and study amenities enhance focus and productivity, making it a vital resource for academic excellence.

#### LIBRARY VIRTUAL TOUR

UG reference hall provides access to academic journals, magazines and periodicals essential for comprehensive study. The quiet and conducive environment fosters focused learning and scholarly exploration. Equipped with study amenities, it supports students in achieving academic excellence.