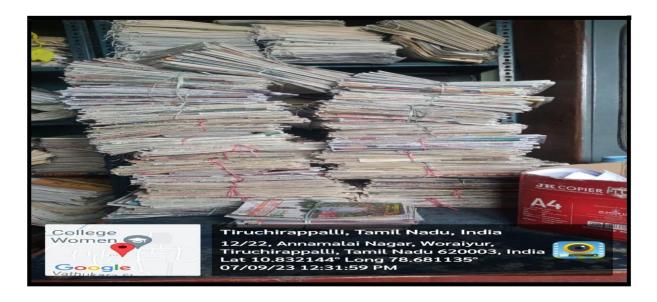

#### **NEWSPAPER HALL**

Newspaper room has newspapers from various local, national and international sources. The library maintains collections of Tamil and English old newspaper editions, papers to be supplied for completion work, handicrafts and artefacts for students and other newspapers for recycling.