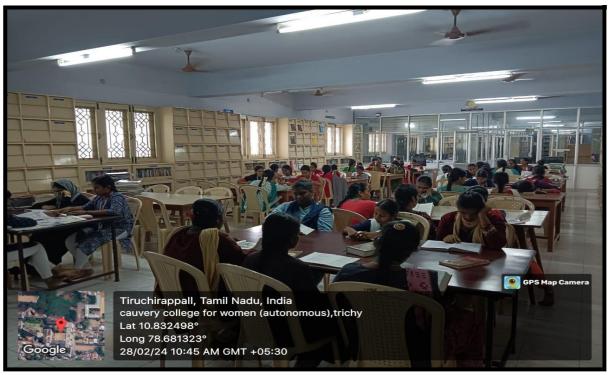

#### UG REFERENCE HALL WITH PERIODICALS

The Undergraduate Reference Hall with periodicals is invaluable for students' research and learning. It offers access to a wide range of periodicals, facilitating in-depth study and current information gathering. The quiet environment and study amenities enhance focus and productivity, making it a vital resource for academic excellence.