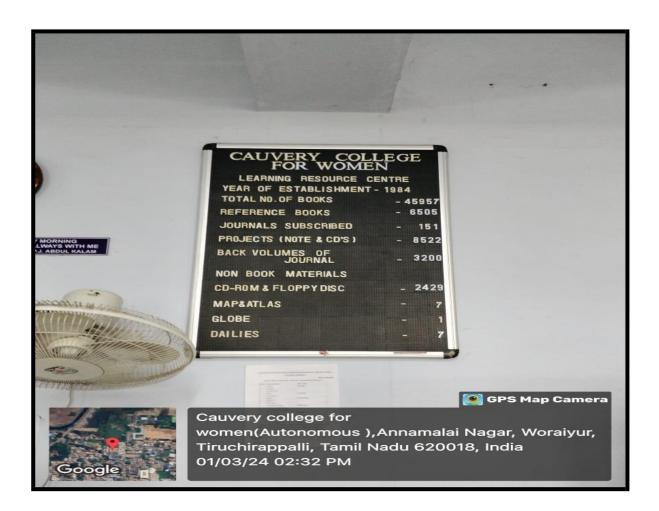

#### LIBRARY RESOURCES DATA BULLETIN

Library resource data bulletin is a valuable tool for providing patrons with up-to-date information about the library's collections, services and resources.

### TECHNICAL SECTION AND LIBRARIAN DESK

The library's digital collections include Purchase of Books, e-books, Print Journals, electronic journals, databases and multimedia resources. Catalogues books and digital materials ensure that patrons have access to a diverse range of print and online resources for research and study.