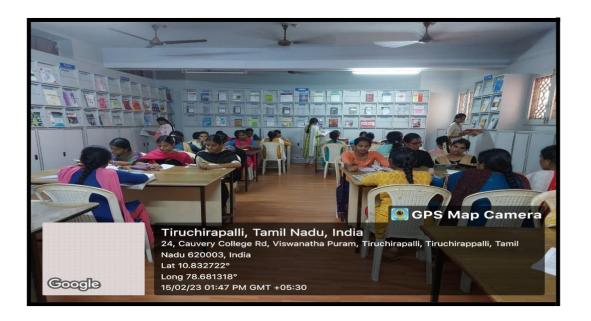

#### PG REFERENCE HALL BACK VOLUME SECTION

The PG Reference Hall Back Volume Section houses archived academic journals, magazines and publications essential for postgraduate research. It contains past issues and volumes, providing historical context and valuable references for scholarly work. Researchers can access these materials for literature reviews, data comparison and in-depth analysis, enhancing the quality and depth of their research projects.