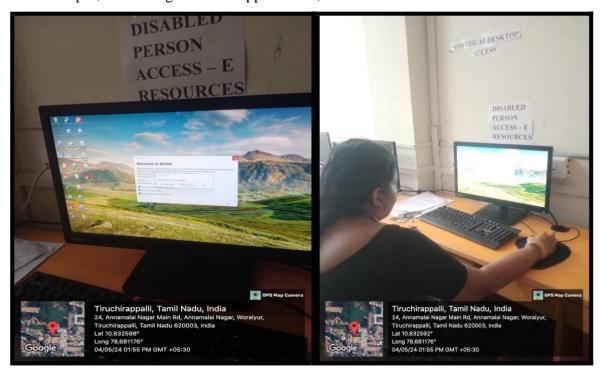

# ACCESSING NVDA (NON VISUAL DESKTOP ACCESS)

NVDA (Non-Visual Desktop Access) is an open-source screen reader for Windows, enabling visually impaired users to navigate computers. It converts on-screen text into speech or braille output, facilitating access to applications, documents and the web.