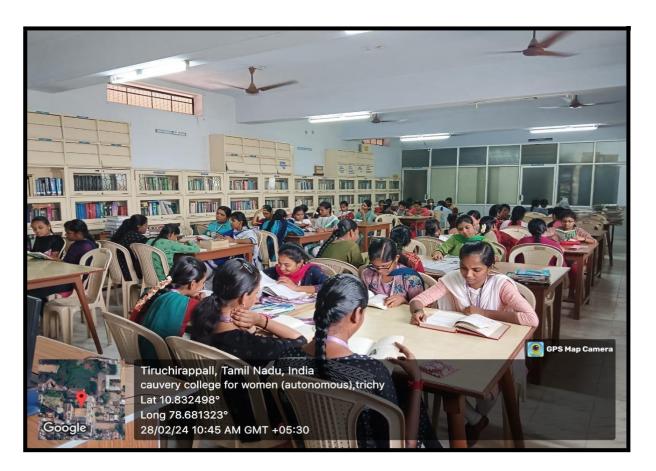

#### UG REFERENCE HALL WITH PERIODICALS

The Undergraduate Reference Hall with periodicals is invaluable for students' research and learning. It offers access to a wide range of periodicals, facilitating in-depth study and current information gathering. The quiet environment and study amenities enhance focus and productivity, making it a vital resource for academic excellence.