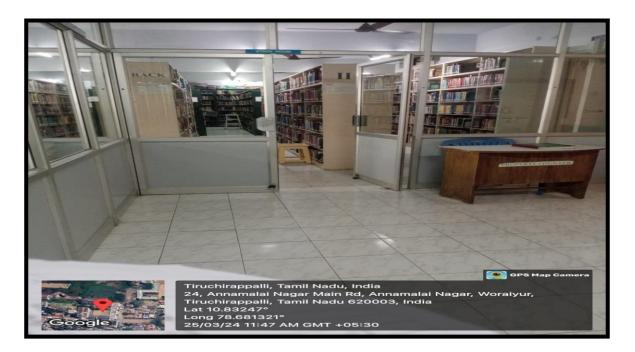

#### STACK ROOM ENTRANCE AND GATE ENTRY

The stack room entrance of a library is be secured with access control measures. Here, the library members can access a vast array of books, journals and other resources essential for academic and research pursuits.