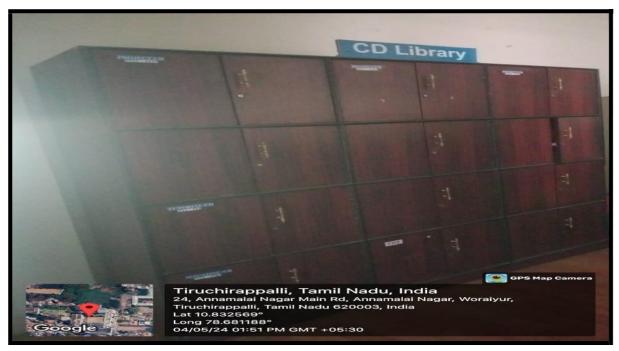

#### **CD LIBRARY**

A CD library is a collection of compact discs storing audio, software, or data files. Libraries may include indexing systems, digital catalogues and storage solutions like racks or cases for efficient CD retrieval and protection.