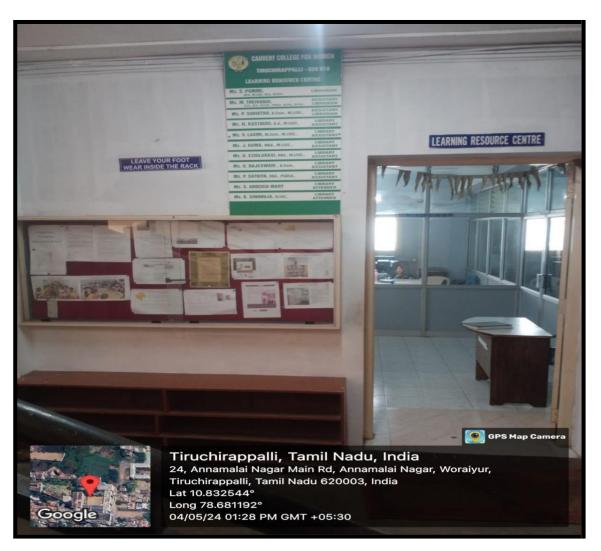

#### LIBRARY CORRIDOR

College library corridor includes chapel stand near the entrance for footwear storage. The corridor is well-lit and spacious for easy navigation also provides clear directional signage, seating areas for rest, and notice boards for updates.

#### **NOTICE BOARD**

The notice board is pinned with clearly marked sections for easy navigation like Library News, Upcoming Events, Community Announcements, Academic Resources and Opportunities.

NAAC Accreditation III Cycle : A Grade (CGPA 3.41 out of 4) Tiruchirappalli - 620018, Tamil Nadu, India