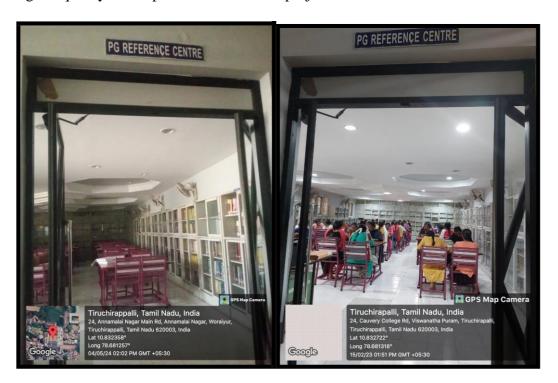

#### PG REFERENCE HALL BACK VOLUME SECTION

The PG Reference Hall Back Volume Section houses archived academic journals, magazines and publications essential for postgraduate research. It contains past issues and volumes, providing historical context and valuable references for scholarly work. Researchers can access these materials for literature reviews, data comparison and in-depth analysis, enhancing the quality and depth of their research projects.